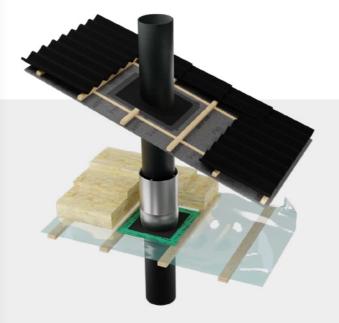

### Foolproof installation.

Our installation accessories were designed to make failure impossible.

## What's your angle?

Our chimney pass-through is a breeze to install regardless of roof type or angle.