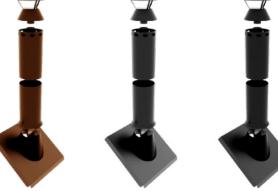

## Top up in style.

Match any roof with our selection of five chimney pass-through colors.

D:

Brick red

Dark grey

Disele